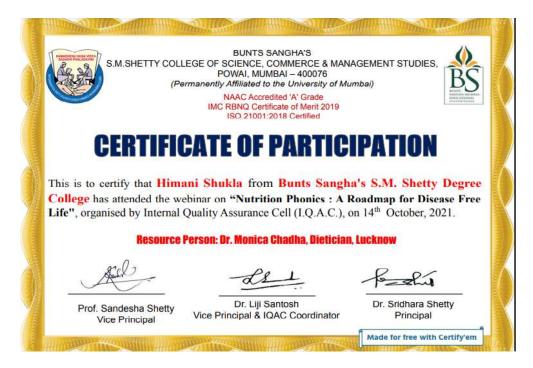

**Resource Person:** Ms. Monica Chadha (Practicing Nutritionist, Lucknow).

**Date:** 14-10-2021 **Time:** 12:30 pm onwards **Venue:** Zoom

Cost/Budget: 1500/-

Proposed By: IQAC Verified By:

Topic: Nutritious Phonics: A Roadmap for Disease free life"

Resource Person : Dr. Monica Chadha (Dietitian - Lucknow)

: 14th October, 2021

: 4.30 pm onwards

Joining Link:

https://us02web.zoom.us/j/82883107942?pwd=bUITNHM1V1JMaXdTZlMvWFN2RENvQT09