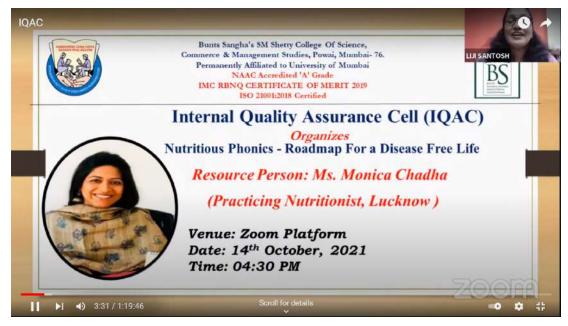

#### **Activity Approval**

Date: 10-10-2021

**Program:** Nutritious phonics - roadmap for a disease free life.

**Need:** To ensure you get all the nutrients you need from the food you eat, try to aim for a diet rich in fruits, vegetables, quality protein, etc.

**Resource Person:** Ms. Monica Chadha (Practicing Nutritionist, Lucknow).

**Date:** 14-10-2021 **Time:** 12:30 pm onwards **Venue:** Zoom

Cost/Budget: 1500/-

Proposed By: IQAC Verified By:

Topic: Nutritious Phonics: A Roadmap for Disease free life"

Resource Person : Dr. Monica Chadha (Dietitian - Lucknow)

: 14th October, 2021

: 4.30 pm onwards

Joining Link:

https://us02web.zoom.us/j/82883107942?pwd=bUITNHM1V1JMaXdTZlMvWFN2RENvQT09