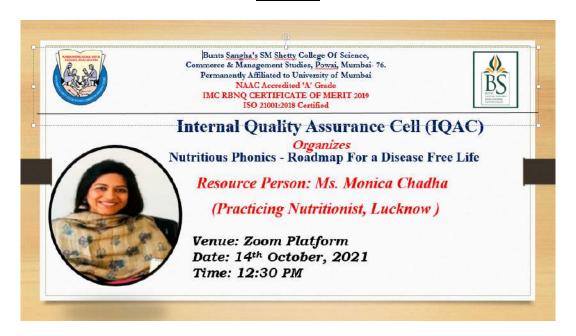

#### **Activity Approval**

Date: 10-10-2021

**Program:** Nutritious phonics - roadmap for a disease free life.

**Need:** To ensure you get all the nutrients you need from the food you eat, try to aim for a diet rich in fruits, vegetables, quality protein, etc.

**Resource Person:** Ms. Monica Chadha (Practicing Nutritionist, Lucknow).

**Date:** 14-10-2021 **Time:** 12:30 pm onwards **Venue:** Zoom

Cost/Budget: 1500/-

Proposed By: IQAC Verified By:

Topic: Nutritious Phonics: A Roadmap for Disease free life"

Resource Person : Dr. Monica Chadha (Dietitian - Lucknow)

: 14th October, 2021

: 4.30 pm onwards

Joining Link:

https://us02web.zoom.us/j/82883107942?pwd=bUITNHM1V1JMaXdTZlMvWFN2RENvQT09